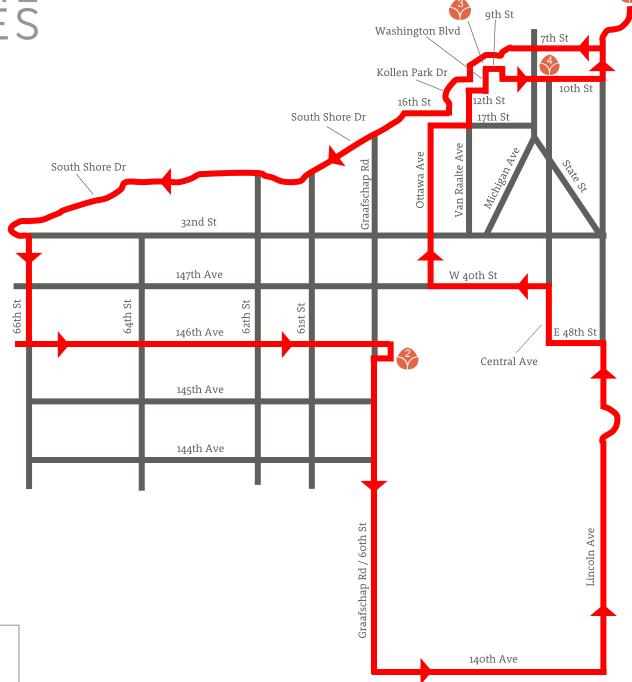

## 25 Mile - RED Route

## 25 Mile Route

Turn by Turn Directions

## Follow Red Flags/Pavement Arrows

| TURN     | STREET NAME                                                        | DISTANCE<br>(miles)<br>FROM<br>START |          |
|----------|--------------------------------------------------------------------|--------------------------------------|----------|
| START    | Windmill Island Gardens                                            | 0                                    |          |
| Right    | Turn right onto 7th St.                                            | 0.48                                 |          |
| Straight | Continue straight (West) at 7th St. & Central Ave.                 | 0.96                                 |          |
| Straight | Continue straight (West) at 7th St. & River Ave.                   | 1.06                                 |          |
| Straight | Continue straight (West) at 7th St. & Pine Ave.                    | 1.21                                 |          |
| Right    | Curve right at 7th St. & Maple Ave. to go on 8th St.               | 1.38                                 |          |
| Left     | Curve left at 8th St. & Van Raalte                                 | 1.68                                 |          |
| Right    | Turn right onto 11th St. / Kollen Park Dr.                         | 1.79                                 |          |
| Right    | Turn right onto 16th St.                                           | 2.25                                 |          |
| Straight | Continue on 16th St. to South Shore Dr.                            | -                                    |          |
| Straight | Continue straight (West) at South Shore Dr. & Graafschap Rd.       | 2.99                                 | Left     |
| Straight | Continue straight (West) at South Shore Dr. & Myrtle Ave.          | 4.11                                 | Straight |
| Straight | Continue straight (West) at South Shore Dr. & Old Orchard Rd.      | 4.62                                 | Right    |
| Straight | Continue straight (West) at South Shore Dr. & Park Ave.            | 6.21                                 | Straight |
| Left     | Turn left onto 32nd St.                                            | 6.38                                 | Right    |
| Right    | Turn right onto 66th St.                                           | 6.55                                 | Left     |
| Left     | Turn left onto 146th Ave.                                          | 7.51                                 | Straight |
| Straight | Continue straight (East) at 146th Ave. & 64th St.                  | 8.49                                 | Right    |
| Straight | Continue straight (East) at 146th Ave. & Graafschap Rd./60th St.   | 10.52                                | Left     |
| Right    | Turn right into Graafschap Church Parking Lot                      | 10.65                                | Right    |
|          | REST STOP: PANCAKE BREAKFAST AT GRAAFSCHAP CHURCH                  |                                      |          |
|          | <b>OPEN 8 AM - 11 AM</b>                                           |                                      |          |
| Right    | Turn rign onto Church St. (south end of parking lot)               | 10.78                                | Straight |
| Left     | Turn left onto Graafschap Rd. / 60th St.                           | 10.91                                | Right    |
| Straight | Continue straight (South) at Graafschap Rd. & 144th                | 11.68                                | Left     |
| Left     | Turn left onto 140th Ave.                                          | 13.80                                | Straight |
| Straight | Continue straight (East) at 140th Ave. & 58th St. (Blue Star Hwy.) | 14.86                                |          |
| Left     | Turn left onto 56th/Lincoln Ave.                                   | 15.86                                |          |
| Straight | Continue straight (North) at Lincoln Ave. & E. 64th                | 17.88                                | Straight |
| Left     | Turn left onto 48th St.                                            | 19.09                                | Left     |
| Right    | Turn right onto Central Ave.                                       | 19.59                                | Straight |
| Straight | Continue straight (North) at Central Ave. & US-31                  | 19.83                                | FINISH   |

| t                                        | Turn left onto 40th St.                                 | 20.10 |  |  |
|------------------------------------------|---------------------------------------------------------|-------|--|--|
| aight                                    | Continue straight (West) at 40th St. & Washington Ave.  | 20.59 |  |  |
| sht                                      | Turn right onto Ottawa Ave.                             | 21.09 |  |  |
| aight                                    | Continue straight (North) at Ottawa Ave. & 32nd St.     | 21.57 |  |  |
| ght                                      | Turn right onto 17th St.                                | 22.51 |  |  |
| ť                                        | Turn left onto Van Raalte Ave.                          | 22.84 |  |  |
| aight                                    | Continue straight (North) at Van Raalte Ave. & 16th St. | 22.90 |  |  |
| ght                                      | Turn right onto 12th St.                                | 23.15 |  |  |
| ť                                        | Turn left onto Washington Blvd.                         | 23.28 |  |  |
| ght                                      | Turn right onto 9th St.                                 | 23.47 |  |  |
| ATTRACTION STOP: CAPPON & SETTLERS HOUSE |                                                         |       |  |  |
| <b>OPEN 10 AM - 1 PM</b>                 |                                                         |       |  |  |
| aight                                    | Continue straight (East) on 9th St.                     | -     |  |  |
| ght                                      | Turn right onto Maple Ave.                              | 23.63 |  |  |
| ť                                        | Turn left onto 10th St.                                 | 23.69 |  |  |
| aight                                    | Cross the intersection of 10th St. & River Ave.         | 23.99 |  |  |
| ATTRACTION STOP: HOLLAND MUSEUM          |                                                         |       |  |  |
| <b>OPEN 10 AM - 1 PM</b>                 |                                                         |       |  |  |
| aight                                    | Continue straight (East) on 10th St.                    | 24.08 |  |  |
| t                                        | Turn left onto Lincoln Ave.                             | 24.58 |  |  |
| aight                                    | Take Lincoln Ave. into Windmill Island                  | -     |  |  |
| IISH                                     | Windmill Island Gardens                                 | 25.25 |  |  |